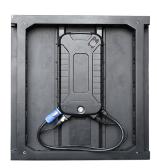

## **LED Panel**

Indoor P3 Panel

PROD CODE LA - PAP3-50IN

| SPECIFICATIONS               |                                                                          |
|------------------------------|--------------------------------------------------------------------------|
| Pixel                        | SMD:RGB Tricol LEDs                                                      |
| Pixel Pitch                  | 3.9mm                                                                    |
| Resolution                   | 128 Dots x 128 Dots                                                      |
| Refresh Frequency HZ         | ≥ 1920Hz                                                                 |
| LED Life                     | >100,000 hrs.                                                            |
| Recommended viewing distance | 3 - 100mtrs                                                              |
| Viewing Angle ( H/V )        | 150° / 120°                                                              |
| Brightness ( cd/m2 )         | 1000±10%                                                                 |
| Control System               | NOVA Star                                                                |
| Control Options              | Via Video Processor ( NovaStar recommended )                             |
| Data Processor               | On board Receiver Card                                                   |
| Data Connection              | Cat5 : RJ45 Chassis Mount Connector on Data Input and Data Output        |
| Power Connection             | Neutrik PowerCON Chassis Mount Connector on Power Input and Power Output |
| Power                        | AC Power 90v - 264v 50/60Hz                                              |
| Power Consumption            | 120watts Max 40watts Average.                                            |
| Screen Assembly              | Quick - Lock System                                                      |
| Dimensions                   | W 500mm x H 500mm x D 73mm                                               |
| Weight                       | 5.7 kg                                                                   |
| IP Rating ( Front/Back )     | IP60 / IP50 - Indoor use                                                 |
| Approval                     | CE Certification, TUV, CCC, ISO                                          |