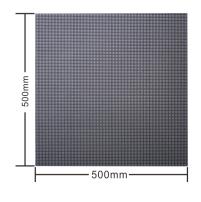

## **LED Panel**

Indoor P3 Panel

PROD CODE LA - PAP3-50IN

| SPECIFICATIONS               |                                                                          |
|------------------------------|--------------------------------------------------------------------------|
| Pixel                        | SMD:RGB Tricol LEDs                                                      |
| Pixel Pitch                  | 3.9mm                                                                    |
| Resolution                   | 128 Dots x 128 Dots                                                      |
| Refresh Frequency HZ         | ≥ 1920Hz                                                                 |
| LED Life                     | >100,000 hrs.                                                            |
| Recommended viewing distance | 3 - 100mtrs                                                              |
| Viewing Angle ( H/V )        | 150° / 120°                                                              |
| Brightness ( cd/m2 )         | 1000±10%                                                                 |
| Control System               | NOVA Star                                                                |
| Control Options              | Via Video Processor ( NovaStar recommended )                             |
| Data Processor               | On board Receiver Card                                                   |
| Data Connection              | Cat5 : RJ45 Chassis Mount Connector on Data Input and Data Output        |
| Power Connection             | Neutrik PowerCON Chassis Mount Connector on Power Input and Power Output |
| Power                        | AC Power 90v - 264v 50/60Hz                                              |
| Power Consumption            | 120watts Max 40watts Average.                                            |
| Screen Assembly              | Quick - Lock System                                                      |
| Dimensions                   | W 500mm x H 500mm x D 73mm                                               |
| Weight                       | 5.7 kg                                                                   |
| IP Rating ( Front/Back )     | IP60 / IP50 - Indoor use                                                 |
| Approval                     | CE Certification, TUV, CCC, ISO                                          |