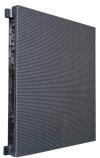

## **LED Panel**

Indoor P3 Panel

PROD CODE LA - PAP3-50IN

| SPECIFICATIONS               |                                                                          |
|------------------------------|--------------------------------------------------------------------------|
| Pixel                        | SMD:RGB Tricol LEDs                                                      |
| Pixel Pitch                  | 3.9mm                                                                    |
| Resolution                   | 128 Dots x 128 Dots                                                      |
| Refresh Frequency HZ         | ≥ 1920Hz                                                                 |
| LED Life                     | >100,000 hrs.                                                            |
| Recommended viewing distance | 3 - 100mtrs                                                              |
| Viewing Angle ( H/V )        | 150° / 120°                                                              |
| Brightness ( cd/m2 )         | 1000±10%                                                                 |
| Control System               | NOVA Star                                                                |
| Control Options              | Via Video Processor ( NovaStar recommended )                             |
| Data Processor               | On board Receiver Card                                                   |
| Data Connection              | Cat5 : RJ45 Chassis Mount Connector on Data Input and Data Output        |
| Power Connection             | Neutrik PowerCON Chassis Mount Connector on Power Input and Power Output |
| Power                        | AC Power 90v - 264v 50/60Hz                                              |
| Power Consumption            | 120watts Max 40watts Average.                                            |
| Screen Assembly              | Quick - Lock System                                                      |
| Dimensions                   | W 500mm x H 500mm x D 73mm                                               |
| Weight                       | 5.7 kg                                                                   |
| IP Rating ( Front/Back )     | IP60 / IP50 - Indoor use                                                 |
| Approval                     | CE Certification, TUV, CCC, ISO                                          |

The LEDArts range of indoor Panels offer superior design and picture quality.

Our LED panels are available in a range of pixel pitches that will suit any viewing distance.

The unique cabinet design not only makes this the lightest panel in the world but also gives you the ability to create a variety of screen layouts, making this a very versatile panel indeed.