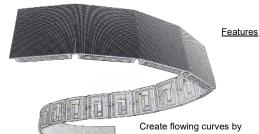

Suitable for Schools,
Sporting events,
Festivals, Concerts
Advertising, TV Stations
Perimeter signage,
Corporate events,
Exhibitions, etc.

Create flowing curves by using the adjustable ±15 degree curved joiners