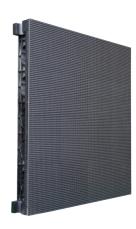

## **LED Panel**

Indoor P3 Panel

PROD CODE LA - PAP3-50IN

| SPECIFICATIONS               |                                                                          |
|------------------------------|--------------------------------------------------------------------------|
| Pixel                        | SMD:RGB Tricol LEDs                                                      |
| Pixel Pitch                  | 3.9mm                                                                    |
| Resolution                   | 128 Dots x 128 Dots                                                      |
| Refresh Frequency HZ         | ≥ 1920Hz                                                                 |
| LED Life                     | >100,000 hrs.                                                            |
| Recommended viewing distance | 3 - 100mtrs                                                              |
| Viewing Angle ( H/V )        | 150° / 120°                                                              |
| Brightness ( cd/m2 )         | 1000±10%                                                                 |
| Control System               | NOVA Star                                                                |
| Control Options              | Via Video Processor ( NovaStar recommended )                             |
| Data Processor               | On board Receiver Card                                                   |
| Data Connection              | Cat5 : RJ45 Chassis Mount Connector on Data Input and Data Output        |
| Power Connection             | Neutrik PowerCON Chassis Mount Connector on Power Input and Power Output |
| Power                        | AC Power 90v - 264v 50/60Hz                                              |
| Power Consumption            | 120watts Max 40watts Average.                                            |
| Screen Assembly              | Quick - Lock System                                                      |
| Dimensions                   | W 500mm x H 500mm x D 73mm                                               |
| Weight                       | 5.7 kg                                                                   |
| IP Rating ( Front/Back )     | IP60 / IP50 - Indoor use                                                 |
| Approval                     | CE Certification, TUV, CCC, ISO                                          |

The LEDArts range of indoor Panels offer superior design and picture quality.

Our LED panels are available in a range of pixel pitches that will suit any viewing distance.

The unique cabinet design not only makes this the lightest panel in the world but also gives you the ability to create a variety of screen layouts, making this a very versatile panel indeed.