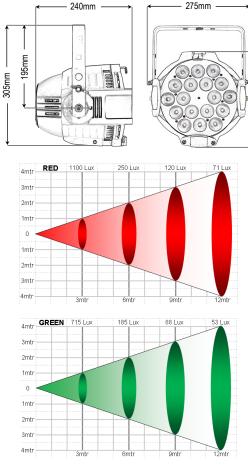

| Light and power supply system |                      |                  |                                           |                   |                          |  |  |  |  |
|-------------------------------|----------------------|------------------|-------------------------------------------|-------------------|--------------------------|--|--|--|--|
| Voltage                       | 240v 50 Hz           | Average lifespan | 50,000 Hours                              |                   |                          |  |  |  |  |
| Power                         | 160W                 | Built in presets | Cross fade, sound to light, colour select |                   |                          |  |  |  |  |
| LED Power                     | 144W (Max)           | DMX Personality  | 4 ch.=RGBW                                | 5 ch.=RGBW+dimmer | 6 ch.=RGBW+dimmer+strobe |  |  |  |  |
| Dimmer                        | 0 - 100%             | Beam Angle       | 40 degree                                 |                   |                          |  |  |  |  |
| Strobe                        | 0 - 20Hz             | DMX              | 3 Pin in and out                          |                   |                          |  |  |  |  |
| Appearance parameters         |                      |                  |                                           |                   |                          |  |  |  |  |
| Structure                     | Die - cast aluminium |                  | Size                                      | 170 x 223 x 240mm |                          |  |  |  |  |
| IP Rate                       | IP20                 |                  | Net weight                                | 4.1Kg             |                          |  |  |  |  |