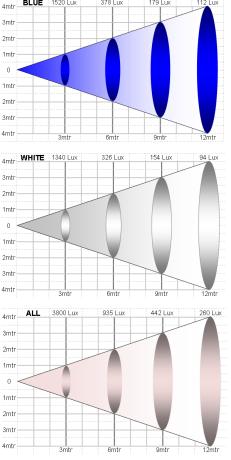

| Light and power supply system |                      |                  |                                           |                   |                          |  |  |  |  |
|-------------------------------|----------------------|------------------|-------------------------------------------|-------------------|--------------------------|--|--|--|--|
| Voltage                       | 240v 50 Hz           | Average lifespan | 50,000 Hours                              |                   |                          |  |  |  |  |
| Power                         | 160W                 | Built in presets | Cross fade, sound to light, colour select |                   |                          |  |  |  |  |
| LED Power                     | 144W (Max)           | DMX Personality  | 4 ch.=RGBW                                | 5 ch.=RGBW+dimmer | 6 ch.=RGBW+dimmer+strobe |  |  |  |  |
| Dimmer                        | 0 - 100%             | Beam Angle       | 40 degree                                 |                   |                          |  |  |  |  |
| Strobe                        | 0 - 20Hz             | DMX              | 3 Pin in and out                          |                   |                          |  |  |  |  |
| Appearance parameters         |                      |                  |                                           |                   |                          |  |  |  |  |
| Structure                     | Die - cast aluminium |                  | Size                                      | 170 x 223 x 240mm |                          |  |  |  |  |
| IP Rate                       | IP20                 |                  | Net weight                                | 4.1Kg             |                          |  |  |  |  |