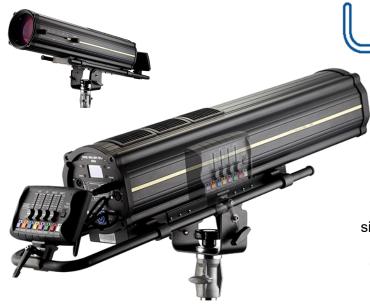

## 600w LED Follow Spot

LED Arts 600 watt LED Follow Spot is a new generation of follow spots bring together all the advances of the last 20 years. Very high output similar to current 1200w Arc lamps but with the long life, consistent output and cool running of a LED, Combined with the convenience of digital control.