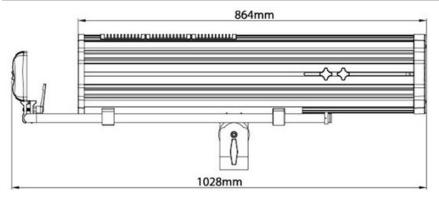

| Light and pow  | ght and power supply system |                  |                               |  |  |  |
|----------------|-----------------------------|------------------|-------------------------------|--|--|--|
| Voltage        | AC110V~240V/50-60Hz         | Average lifespan | 50,000 hours +                |  |  |  |
| Power          | 680W                        | Control          | DMX 512 3 Pin                 |  |  |  |
| Lamp           | 600W white LED              | Colour temp.     | 7000 – 7500K LED              |  |  |  |
| Colour/Pattern | Colour/Pattern/Effect       |                  |                               |  |  |  |
| Colour         | 7 colour + white            | Iris             | Linear adjustment - DMX       |  |  |  |
| СТО            | 3200K + 4500K + 5600K       | Strobe           | 0 – 20 Flashes per second—DMX |  |  |  |
| Dimmer         | linear adjustment - DMX     | Beam angle       | 7 - 13 degrees - Manual       |  |  |  |
| Focus          | linear adjustment - Manual  | Channels         | 5ch. DMX and onboard control  |  |  |  |
| Construction   | Construction                |                  |                               |  |  |  |
| IP Rating      | IP20                        | Weight           | 17.4 Kg                       |  |  |  |
| Size           | 1190 x 370 x 395mm          | Structure        | Aluminium                     |  |  |  |