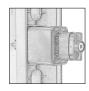

<u>Features</u>

Quick - Lock adjustable ±15 deg. Curved Joiner

Quick - Lock Straight Joiner