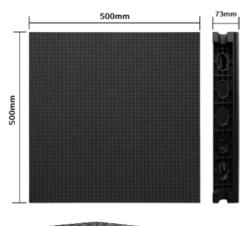

## **LED Panel**

Indoor P4.8 Panel

PROD CODE LA - PAP48-50IN

| SPECIFICATIONS               |                                                                          |
|------------------------------|--------------------------------------------------------------------------|
| Pixel                        | 2020 Black                                                               |
| Pixel Pitch                  | 4.8mm                                                                    |
| Resolution                   | 104 Dots x 104 Dots                                                      |
| Refresh Rate Hz              | ≥ 1920Hz                                                                 |
| LED Life                     | >100,000 hrs.                                                            |
| Recommended viewing distance | 5 - 100mtrs                                                              |
| Viewing Angle ( H/V )        | H 160° - V 120°                                                          |
| Brightness ( cd/m2 )         | 800 - 1200                                                               |
| Control System               | NOVA Star                                                                |
| Control Options              | Via Video Processor ( NovaStar recommended )                             |
| Data Processor               | On board Receiver Card                                                   |
| Data Connection              | Cat5 : RJ45 Chassis Mount Connector on Data Input and Data Output        |
| Power Connection             | Neutrik PowerCON Chassis Mount Connector on Power Input and Power Output |
| Power                        | AC Power 100v - 240v 50/60Hz                                             |
| Power Consumption            | 120 watts Max 40 watts Average.                                          |
| Screen Assembly              | Quick - Lock System                                                      |
| Dimensions                   | W 500mm x H 500mm x D 73mm                                               |
| Weight                       | 5.6kg                                                                    |
| IP Rating ( Front/Back )     | IP60 / IP50 - Indoor use                                                 |
| Approval                     | Certification : CE, FCC, ETL, RCM, BIS                                   |