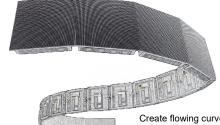

Suitable for Schools,
Sporting events,
Festivals, Concerts
Advertising, TV Stations
Perimeter signage,
Corporate events,
Exhibitions, etc.

Create flowing curves by using the adjustable ±15 degree curved joiners