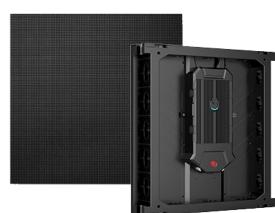

## **LED Panel**

Indoor P4.8 Panel

PROD CODE LA - PAP48-50IN

| SPECIFICATIONS               |                                                                          |
|------------------------------|--------------------------------------------------------------------------|
| Pixel                        | 2020 Black                                                               |
| Pixel Pitch                  | 4.8mm                                                                    |
| Resolution                   | 104 Dots x 104 Dots                                                      |
| Refresh Rate Hz              | ≥ 1920Hz                                                                 |
| LED Life                     | >100,000 hrs.                                                            |
| Recommended viewing distance | 5 - 100mtrs                                                              |
| Viewing Angle ( H/V )        | H 160° - V 120°                                                          |
| Brightness ( cd/m2 )         | 800 - 1200                                                               |
| Control System               | NOVA Star                                                                |
| Control Options              | Via Video Processor ( NovaStar recommended )                             |
| Data Processor               | On board Receiver Card                                                   |
| Data Connection              | Cat5 : RJ45 Chassis Mount Connector on Data Input and Data Output        |
| Power Connection             | Neutrik PowerCON Chassis Mount Connector on Power Input and Power Output |
| Power                        | AC Power 100v - 240v 50/60Hz                                             |
| Power Consumption            | 120 watts Max 40 watts Average.                                          |
| Screen Assembly              | Quick - Lock System                                                      |
| Dimensions                   | W 500mm x H 500mm x D 73mm                                               |
| Weight                       | 5.6kg                                                                    |
| IP Rating ( Front/Back )     | IP60 / IP50 - Indoor use                                                 |
| Approval                     | Certification : CE, FCC, ETL, RCM, BIS                                   |

<u>Features</u>

Quick - Lock adjustable ±15 deg. Curved Joiner

Quick - Lock Straight Joiner