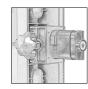

<u>Features</u>

Quick - Lock adjustable ±15 deg. Curved Joiner

Quick - Lock Straight Joiner