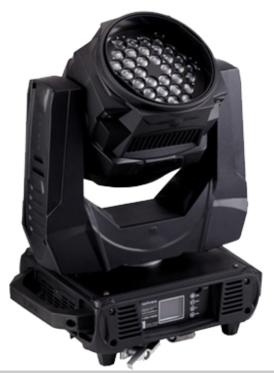

Club Wash HP36 uses 36 x high-powered LED's full colour light source with an amazing 20,000 hour life. Producing a strong even wash, full linear zoom range: 6 to 35 degrees, fast electronic strobe and smooth dimmer.