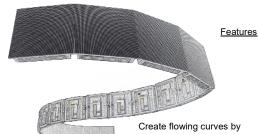

Suitable for Schools,
Sporting events,
Festivals, Concerts
Advertising, TV Stations
Perimeter signage,
Corporate events,
Exhibitions, etc.

Create flowing curves by using the adjustable ±15 degree curved joiners