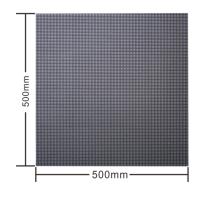

## **LED Panel**

Outdoor P7 Panel

PROD CODE LA - PAP7-50OU

| SPECIFICATIONS               |                                                                          |
|------------------------------|--------------------------------------------------------------------------|
| Pixel                        | SMD:RGB Tricol LEDs                                                      |
| Pixel Pitch                  | 7.8mm                                                                    |
| Resolution                   | 64 Dots x 64 Dots                                                        |
| Refresh Frequency HZ         | 3840Hz                                                                   |
| LED Life                     | >100,000 hrs.                                                            |
| Recommended viewing distance | 7 - 100mtrs                                                              |
| Viewing Angle ( H/V )        | H 160° - V 120°                                                          |
| Brightness ( cd/m2 )         | 6000±10%                                                                 |
| Control System               | NOVA Star                                                                |
| Control Options              | Via Video Processor ( NovaStar recommended )                             |
| Data Processor               | On board Receiver Card                                                   |
| Data Connection              | Cat5 : RJ45 Chassis Mount Connector on Data Input and Data Output        |
| Power Connection             | Neutrik PowerCON Chassis Mount Connector on Power Input and Power Output |
| Power                        | AC Power 176v - 260v 50/60Hz                                             |
| Power Consumption            | 188 watts Max 65 watts Average.                                          |
| Screen Assembly              | Quick - Lock System                                                      |
| Dimensions                   | W 500mm x H 500mm x D 73mm                                               |
| Weight                       | 5.8kg                                                                    |
| IP Rating ( Front/Back )     | IP65 / IP54 - Outdoor use                                                |
| Approval                     | CE Certification, TUV, CCC, ISO                                          |