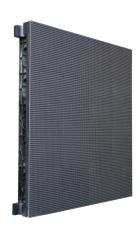

## **LED Panel**

Outdoor P7 Panel

PROD CODE LA - PAP7-50OU

| SPECIFICATIONS               |                                                                          |
|------------------------------|--------------------------------------------------------------------------|
| Pixel                        | SMD:RGB Tricol LEDs                                                      |
| Pixel Pitch                  | 7.8mm                                                                    |
| Resolution                   | 64 Dots x 64 Dots                                                        |
| Refresh Frequency HZ         | 3840Hz                                                                   |
| LED Life                     | >100,000 hrs.                                                            |
| Recommended viewing distance | 7 - 100mtrs                                                              |
| Viewing Angle ( H/V )        | H 160° - V 120°                                                          |
| Brightness ( cd/m2 )         | 6000±10%                                                                 |
| Control System               | NOVA Star                                                                |
| Control Options              | Via Video Processor ( NovaStar recommended )                             |
| Data Processor               | On board Receiver Card                                                   |
| Data Connection              | Cat5 : RJ45 Chassis Mount Connector on Data Input and Data Output        |
| Power Connection             | Neutrik PowerCON Chassis Mount Connector on Power Input and Power Output |
| Power                        | AC Power 176v - 260v 50/60Hz                                             |
| Power Consumption            | 188 watts Max 65 watts Average.                                          |
| Screen Assembly              | Quick - Lock System                                                      |
| Dimensions                   | W 500mm x H 500mm x D 73mm                                               |
| Weight                       | 5.8kg                                                                    |
| IP Rating ( Front/Back )     | IP65 / IP54 - Outdoor use                                                |
| Approval                     | CE Certification, TUV, CCC, ISO                                          |

The LEDArts range of Outdoor Panels offer superior design and picture quality with high output that is bright enough for use in daylight conditions. An additional feature on the outdoor panels is the new technology IC drivers that maintain high grayscale even when the brightness has been reduced, which means they can also be used indoors at low levels without any loss of picture quality.