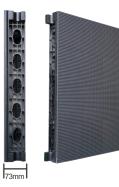

## **LED Panel**

Outdoor P7 Panel

PROD CODE LA - PAP7-50OU

| SPECIFICATIONS               |                                                                          |
|------------------------------|--------------------------------------------------------------------------|
| Pixel                        | SMD:RGB Tricol LEDs                                                      |
| Pixel Pitch                  | 7.8mm                                                                    |
| Resolution                   | 64 Dots x 64 Dots                                                        |
| Refresh Frequency HZ         | 3840Hz                                                                   |
| LED Life                     | >100,000 hrs.                                                            |
| Recommended viewing distance | 7 - 100mtrs                                                              |
| Viewing Angle ( H/V )        | H 160° - V 120°                                                          |
| Brightness ( cd/m2 )         | 6000±10%                                                                 |
| Control System               | NOVA Star                                                                |
| Control Options              | Via Video Processor ( NovaStar recommended )                             |
| Data Processor               | On board Receiver Card                                                   |
| Data Connection              | Cat5 : RJ45 Chassis Mount Connector on Data Input and Data Output        |
| Power Connection             | Neutrik PowerCON Chassis Mount Connector on Power Input and Power Output |
| Power                        | AC Power 176v - 260v 50/60Hz                                             |
| Power Consumption            | 188 watts Max 65 watts Average.                                          |
| Screen Assembly              | Quick - Lock System                                                      |
| Dimensions                   | W 500mm x H 500mm x D 73mm                                               |
| Weight                       | 5.8kg                                                                    |
| IP Rating ( Front/Back )     | IP65 / IP54 - Outdoor use                                                |
| Approval                     | CE Certification, TUV, CCC, ISO                                          |