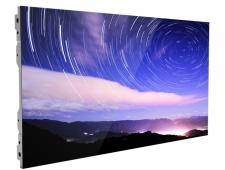

## Indoor P1.5 Panel

PROD CODE LA - PAP15-60IN

The LEDArts range of indoor Panels offer superior design and picture quality.

Our LED panels are available in a range of pixel pitches that will suit any viewing distance.

The P1.5 high resolution cabinets are available in 16:9 aspect ratio and can be connected together to create a large screen.

Front access allows easy service of modules if required.

Suitable for Schools, Advertising signage, TV Stations, Displays, Exhibitions, etc.