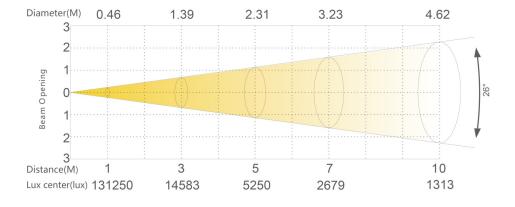

| 3200K Standard, 5600K cool white (optional) |
| LED Power                     | 250W                 | Gobo size        | A & B                                       |
| Dimmer                        | 0 - 100% 16 Bit      | Beam Angle       | 25 to 50 degree Zoom                        |
| Strobe                        | 0 - 100% 16 Bit      | Personality      | UNO (1 ch.) DOS (2 ch.) STD.P (3 ch.)       |
| Appearance parameters         |                      |                  |                                             |
| Structure                     | Die - cast aluminium | Size             | 270 x 200 x 710mm                           |
| IP Rate                       | IP20                 | Net weight       | 11.9 Kg                                     |

3200K



5600K