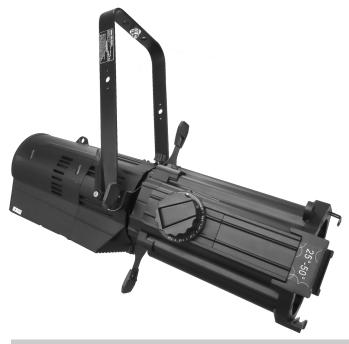

## Arena W Profile 25-50

The ARENA 1000 W is a new professional with high density integrated source, 50% brighter than the 1st greatly successful version, can match exactly professional lens with different degree. Shaping, logo projection is crystal clear, colour rendering>90, perfect for theatre, studio, banquet halls and TV station

| Light and power supply system |                      |                  |                                             |
|-------------------------------|----------------------|------------------|---------------------------------------------|
| Voltage                       | 110v -240V/50-60Hz   | Average lifespan | 20,000 Hours                                |
| Power                         | 300W                 | ССТ              | 3200K Standard, 5600K cool white (optional) |
| LED Power                     | 250W                 | Gobo size        | A & B                                       |
| Dimmer                        | 0 - 100% 16 Bit      | Beam Angle       | 25 to 50 degree Zoom                        |
| Strobe                        | 0 - 100% 16 Bit      | Personality      | UNO (1 ch.) DOS (2 ch.) STD.P (3 ch.)       |
| Appearance parameters         |                      |                  |                                             |
| Structure                     | Die - cast aluminium | Size             | 270 x 200 x 710mm                           |
| IP Rate                       | IP20                 | Net weight       | 11.9 Kg                                     |