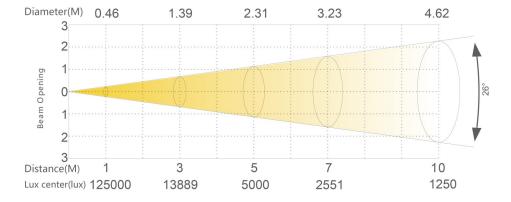

| 3200K Standard, 5600K cool white (optional) |
| LED Power                     | 250W                 | Gobo size        | A & B                                       |
| Dimmer                        | 0 - 100% 16 Bit      | Beam Angle       | 25 to 50 degree Zoom                        |
| Strobe                        | 0 - 100% 16 Bit      | Personality      | UNO (1 ch.) DOS (2 ch.) STD.P (3 ch.)       |
| Appearance parameters         |                      |                  |                                             |
| Structure                     | Die - cast aluminium | Size             | 270 x 200 x 710mm                           |
| IP Rate                       | IP20                 | Net weight       | 11.9 Kg                                     |

3200K



5600K