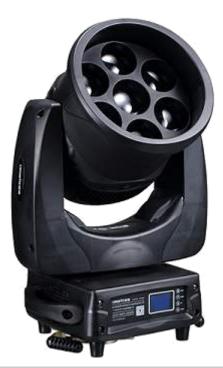

## 420w LED Wash

420w LED Wash uses 7 x 60w Osram 4 in 1 LED full colour light source with an amazing
20,000 hour life. Producing a strong even wash, full linear zoom range : 4 to 41 degrees, electronic strobe and smooth dimmer