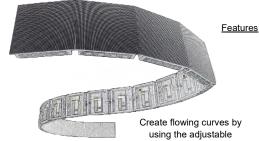

Suitable for Schools,
Sporting events,
Festivals, Concerts
Advertising, TV Stations
Perimeter signage,
Corporate events,
Exhibitions, etc.

Create flowing curves by using the adjustable ±15 degree curved joiners