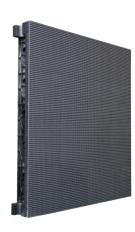

## **LED Panel**

Indoor P2 Panel

PROD CODE LA - PAP2-50IN

| SPECIFICATIONS               |                                                                          |
|------------------------------|--------------------------------------------------------------------------|
| Pixel                        | SMD:RGB Tricol 1515 Black LEDs                                           |
| Pixel Pitch                  | 2.6mm                                                                    |
| Resolution                   | 192 Dots x 192 Dots                                                      |
| Refresh Frequency HZ         | ≥ 1920Hz                                                                 |
| LED Life                     | >100,000 hrs.                                                            |
| Recommended viewing distance | 3 - 100mtrs                                                              |
| Viewing Angle ( H/V )        | 150° / 120°                                                              |
| Brightness ( cd/m2 )         | 800 - 1200                                                               |
| Control System               | NOVA Star                                                                |
| Control Options              | Via Video Processor ( NovaStar recommended )                             |
| Data Processor               | On board Receiver Card                                                   |
| Data Connection              | Cat5 : RJ45 Chassis Mount Connector on Data Input and Data Output        |
| Power Connection             | Neutrik PowerCON Chassis Mount Connector on Power Input and Power Output |
| Power                        | AC Power 90v - 264v 50/60Hz                                              |
| Power Consumption            | 130watts Max 45watts Average.                                            |
| Screen Assembly              | Quick - Lock System                                                      |
| Dimensions                   | W 500mm x H 500mm x D 73mm                                               |
| Weight                       | 6.7 kg                                                                   |
| IP Rating ( Front/Back )     | IP60 / IP50 - Indoor use                                                 |
| Approval                     | CE Certification, TUV, CCC, ISO                                          |

The LEDArts range of indoor Panels offer superior design and picture quality.

Our LED panels are available in a range of pixel pitches that will suit any viewing distance.

The unique cabinet design not only makes this the lightest panel in the world but also gives you the ability to create a variety of screen layouts, making this a very versatile panel indeed.