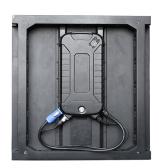

## **LED Panel**

Indoor P2 Panel

PROD CODE LA - PAP2-50IN

| SPECIFICATIONS               |                                                                          |
|------------------------------|--------------------------------------------------------------------------|
| Pixel                        | SMD:RGB Tricol 1515 Black LEDs                                           |
| Pixel Pitch                  | 2.6mm                                                                    |
| Resolution                   | 192 Dots x 192 Dots                                                      |
| Refresh Frequency HZ         | ≥ 1920Hz                                                                 |
| LED Life                     | >100,000 hrs.                                                            |
| Recommended viewing distance | 3 - 100mtrs                                                              |
| Viewing Angle ( H/V )        | 150° / 120°                                                              |
| Brightness ( cd/m2 )         | 800 - 1200                                                               |
| Control System               | NOVA Star                                                                |
| Control Options              | Via Video Processor ( NovaStar recommended )                             |
| Data Processor               | On board Receiver Card                                                   |
| Data Connection              | Cat5 : RJ45 Chassis Mount Connector on Data Input and Data Output        |
| Power Connection             | Neutrik PowerCON Chassis Mount Connector on Power Input and Power Output |
| Power                        | AC Power 90v - 264v 50/60Hz                                              |
| Power Consumption            | 130watts Max 45watts Average.                                            |
| Screen Assembly              | Quick - Lock System                                                      |
| Dimensions                   | W 500mm x H 500mm x D 73mm                                               |
| Weight                       | 6.7 kg                                                                   |
| IP Rating ( Front/Back )     | IP60 / IP50 - Indoor use                                                 |
| Approval                     | CE Certification, TUV, CCC, ISO                                          |