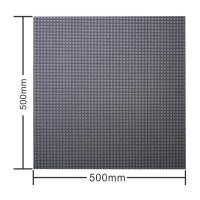

## **LED Panel**

Indoor P2 Panel

PROD CODE LA - PAP2-50IN

| SPECIFICATIONS               |                                                                          |
|------------------------------|--------------------------------------------------------------------------|
| Pixel                        | SMD:RGB Tricol 1515 Black LEDs                                           |
| Pixel Pitch                  | 2.6mm                                                                    |
| Resolution                   | 192 Dots x 192 Dots                                                      |
| Refresh Frequency HZ         | ≥ 1920Hz                                                                 |
| LED Life                     | >100,000 hrs.                                                            |
| Recommended viewing distance | 3 - 100mtrs                                                              |
| Viewing Angle ( H/V )        | 150° / 120°                                                              |
| Brightness ( cd/m2 )         | 800 - 1200                                                               |
| Control System               | NOVA Star                                                                |
| Control Options              | Via Video Processor ( NovaStar recommended )                             |
| Data Processor               | On board Receiver Card                                                   |
| Data Connection              | Cat5 : RJ45 Chassis Mount Connector on Data Input and Data Output        |
| Power Connection             | Neutrik PowerCON Chassis Mount Connector on Power Input and Power Output |
| Power                        | AC Power 90v - 264v 50/60Hz                                              |
| Power Consumption            | 130watts Max 45watts Average.                                            |
| Screen Assembly              | Quick - Lock System                                                      |
| Dimensions                   | W 500mm x H 500mm x D 73mm                                               |
| Weight                       | 6.7 kg                                                                   |
| IP Rating ( Front/Back )     | IP60 / IP50 - Indoor use                                                 |
| Approval                     | CE Certification, TUV, CCC, ISO                                          |