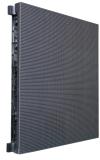

## **LED Panel**

Indoor P2 Panel

PROD CODE LA - PAP2-50IN

| SPECIFICATIONS               |                                                                          |
|------------------------------|--------------------------------------------------------------------------|
| Pixel                        | SMD:RGB Tricol 1515 Black LEDs                                           |
| Pixel Pitch                  | 2.6mm                                                                    |
| Resolution                   | 192 Dots x 192 Dots                                                      |
| Refresh Frequency HZ         | ≥ 1920Hz                                                                 |
| LED Life                     | >100,000 hrs.                                                            |
| Recommended viewing distance | 3 - 100mtrs                                                              |
| Viewing Angle ( H/V )        | 150° / 120°                                                              |
| Brightness ( cd/m2 )         | 800 - 1200                                                               |
| Control System               | NOVA Star                                                                |
| Control Options              | Via Video Processor ( NovaStar recommended )                             |
| Data Processor               | On board Receiver Card                                                   |
| Data Connection              | Cat5 : RJ45 Chassis Mount Connector on Data Input and Data Output        |
| Power Connection             | Neutrik PowerCON Chassis Mount Connector on Power Input and Power Output |
| Power                        | AC Power 90v - 264v 50/60Hz                                              |
| Power Consumption            | 130watts Max 45watts Average.                                            |
| Screen Assembly              | Quick - Lock System                                                      |
| Dimensions                   | W 500mm x H 500mm x D 73mm                                               |
| Weight                       | 6.7 kg                                                                   |
| IP Rating ( Front/Back )     | IP60 / IP50 - Indoor use                                                 |
| Approval                     | CE Certification, TUV, CCC, ISO                                          |

The LEDArts range of indoor Panels offer superior design and picture quality.

Our LED panels are available in a range of pixel pitches that will suit any viewing distance.

The unique cabinet design not only makes this the lightest panel in the world but also gives you the ability to create a variety of screen layouts, making this a very versatile panel indeed.