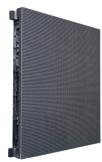

## **LED Panel**

Indoor P7 Panel

PROD CODE LA - PAP7-50IN

| SPECIFICATIONS               |                                                                          |
|------------------------------|--------------------------------------------------------------------------|
| Pixel                        | 3528 Black                                                               |
| Pixel Pitch                  | 7.8mm                                                                    |
| Resolution                   | 64 Dots x 64 Dots                                                        |
| Refresh Frequency HZ         | ≥1920Hz                                                                  |
| LED Life                     | >100,000 hrs.                                                            |
| Recommended viewing distance | 7 - 100mtrs                                                              |
| Viewing Angle ( H/V )        | H 160° - V 120°                                                          |
| Brightness ( cd/m2 )         | 600 - 800                                                                |
| Control System               | Nova Star                                                                |
| Control Options              | Via Video Processor ( NovaStar recommended )                             |
| Data Processor               | On board Receiver Card                                                   |
| Data Connection              | Cat5 : RJ45 Chassis Mount Connector on Data Input and Data Output        |
| Power Connection             | Neutrik PowerCON Chassis Mount Connector on Power Input and Power Output |
| Power                        | AC Power 100v - 240v 50/60Hz                                             |
| Power Consumption            | 70 watts Max 25 watts Average.                                           |
| Screen Assembly              | Quick - Lock System                                                      |
| Dimensions                   | W 500mm x H 500mm x D 73mm                                               |
| Weight                       | 5.9kg                                                                    |
| IP Rating ( Front/Back )     | IP50 - Indoor use                                                        |
| Approval                     | Certification : CE, FCC, ETL, RCM, BIS                                   |

The LEDArts range of indoor Panels offer superior design and picture quality.

Our LED panels are available in a range of pixel pitches that will suit any viewing distance.

The unique cabinet design not only makes this the lightest panel in the world but also gives you the ability to create a variety of screen layouts, making this a very versatile panel indeed.