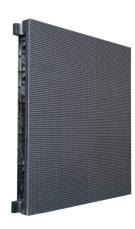

## **LED Panel**

Indoor P7 Panel

PROD CODE LA - PAP7-50IN

| SPECIFICATIONS               |                                                                          |
|------------------------------|--------------------------------------------------------------------------|
| Pixel                        | 3528 Black                                                               |
| Pixel Pitch                  | 7.8mm                                                                    |
| Resolution                   | 64 Dots x 64 Dots                                                        |
| Refresh Frequency HZ         | ≥1920Hz                                                                  |
| LED Life                     | >100,000 hrs.                                                            |
| Recommended viewing distance | 7 - 100mtrs                                                              |
| Viewing Angle ( H/V )        | H 160° - V 120°                                                          |
| Brightness ( cd/m2 )         | 600 - 800                                                                |
| Control System               | Nova Star                                                                |
| Control Options              | Via Video Processor ( NovaStar recommended )                             |
| Data Processor               | On board Receiver Card                                                   |
| Data Connection              | Cat5 : RJ45 Chassis Mount Connector on Data Input and Data Output        |
| Power Connection             | Neutrik PowerCON Chassis Mount Connector on Power Input and Power Output |
| Power                        | AC Power 100v - 240v 50/60Hz                                             |
| Power Consumption            | 70 watts Max 25 watts Average.                                           |
| Screen Assembly              | Quick - Lock System                                                      |
| Dimensions                   | W 500mm x H 500mm x D 73mm                                               |
| Weight                       | 5.9kg                                                                    |
| IP Rating ( Front/Back )     | IP50 - Indoor use                                                        |
| Approval                     | Certification : CE, FCC, ETL, RCM, BIS                                   |

The LEDArts range of indoor Panels offer superior design and picture quality.

Our LED panels are available in a range of pixel pitches that will suit any viewing distance.

The unique cabinet design not only makes this the lightest panel in the world but also gives you the ability to create a variety of screen layouts, making this a very versatile panel indeed.