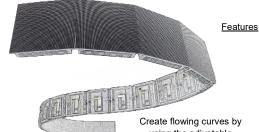

Suitable for Schools, Sporting events, Festivals, Concerts Advertising, TV Stations Perimeter signage, Corporate events, Exhibitions, etc.

Quick - Lock using the adjustable adjustable ±15 deg. ±15 degree curved joiners **Curved Joiner** 