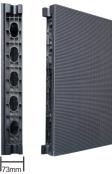

## **LED Panel**

Indoor P7 Panel

PROD CODE LA - PAP7-50IN

| SPECIFICATIONS               |                                                                          |
|------------------------------|--------------------------------------------------------------------------|
| Pixel                        | 3528 Black                                                               |
| Pixel Pitch                  | 7.8mm                                                                    |
| Resolution                   | 64 Dots x 64 Dots                                                        |
| Refresh Frequency HZ         | ≥1920Hz                                                                  |
| LED Life                     | >100,000 hrs.                                                            |
| Recommended viewing distance | 7 - 100mtrs                                                              |
| Viewing Angle ( H/V )        | H 160° - V 120°                                                          |
| Brightness ( cd/m2 )         | 600 - 800                                                                |
| Control System               | Nova Star                                                                |
| Control Options              | Via Video Processor ( NovaStar recommended )                             |
| Data Processor               | On board Receiver Card                                                   |
| Data Connection              | Cat5 : RJ45 Chassis Mount Connector on Data Input and Data Output        |
| Power Connection             | Neutrik PowerCON Chassis Mount Connector on Power Input and Power Output |
| Power                        | AC Power 100v - 240v 50/60Hz                                             |
| Power Consumption            | 70 watts Max 25 watts Average.                                           |
| Screen Assembly              | Quick - Lock System                                                      |
| Dimensions                   | W 500mm x H 500mm x D 73mm                                               |
| Weight                       | 5.9kg                                                                    |
| IP Rating ( Front/Back )     | IP50 - Indoor use                                                        |
| Approval                     | Certification : CE, FCC, ETL, RCM, BIS                                   |