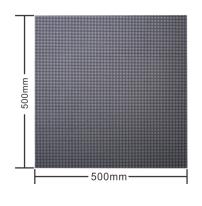

## **LED Panel**

Indoor P7 Panel

PROD CODE LA - PAP7-50IN

| SPECIFICATIONS               |                                                                          |
|------------------------------|--------------------------------------------------------------------------|
| Pixel                        | 3528 Black                                                               |
| Pixel Pitch                  | 7.8mm                                                                    |
| Resolution                   | 64 Dots x 64 Dots                                                        |
| Refresh Frequency HZ         | ≥1920Hz                                                                  |
| LED Life                     | >100,000 hrs.                                                            |
| Recommended viewing distance | 7 - 100mtrs                                                              |
| Viewing Angle ( H/V )        | H 160° - V 120°                                                          |
| Brightness ( cd/m2 )         | 600 - 800                                                                |
| Control System               | Nova Star                                                                |
| Control Options              | Via Video Processor ( NovaStar recommended )                             |
| Data Processor               | On board Receiver Card                                                   |
| Data Connection              | Cat5 : RJ45 Chassis Mount Connector on Data Input and Data Output        |
| Power Connection             | Neutrik PowerCON Chassis Mount Connector on Power Input and Power Output |
| Power                        | AC Power 100v - 240v 50/60Hz                                             |
| Power Consumption            | 70 watts Max 25 watts Average.                                           |
| Screen Assembly              | Quick - Lock System                                                      |
| Dimensions                   | W 500mm x H 500mm x D 73mm                                               |
| Weight                       | 5.9kg                                                                    |
| IP Rating ( Front/Back )     | IP50 - Indoor use                                                        |
| Approval                     | Certification : CE, FCC, ETL, RCM, BIS                                   |